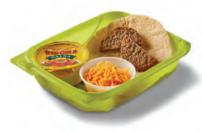

## **Chicken-Filled Tortillas**

Provide a grain, protein and red/orange veg. in this simple menu solution featuring a Red Gold® Salsa Dipping Cup.