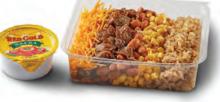

### Southwest Bowl

Take pride in serving this trendy meal that is easy to assemble: whole grain rice, corn, beans, meat, cheese and a Red Gold® Salsa Dipping Cup!

**Supreme Nachos** 

A great vegetarian reimbursable meal alternative with beans, cheese, and salsa.