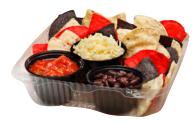

## The "Red Gold® Standard"

Our Red Gold<sup>®</sup> Salsa features:

- Added tomato paste for extra nutrition
- 3 oz. to meet 1/2 cup R/O Veg
- 70% Less Sodium but still Great Taste
- No artificial colors, flavors or preservatives - Exceptional flavor