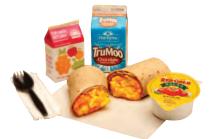

### **Breakfast Burrito**

Breakfast is served in the AM or PM featuring Red Gold Salsa, a sausage patty, and whole grain tortilla with 1 oz. of cheese. Get creative by building your burritos with a variety of proteins like eggs, chicken, pork, or beef.