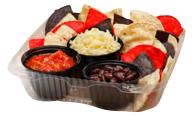

### Southwest Bowl

Take pride in serving this trendy meal that is easy to assemble: whole grain rice, corn, beans, meat, cheese and a Red Gold® Salsa Dipping Cup!

**Supreme Nachos** 

A great vegetarian reimbursable meal alternative with beans, cheese, and salsa.