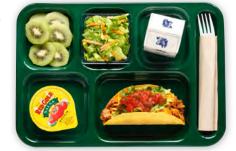

### **Breakfast Burrito**

Breakfast is served in the AM or PM featuring Red Gold Salsa, a sausage patty, and whole grain tortilla with 1 oz. of cheese. Get creative by building your burritos with a variety of proteins like eggs, chicken, pork, or beef.