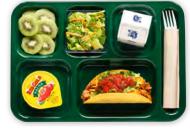

# Taco Salad

Use a variety of protein options to create a popular option like this one with chicken.

#### Tacos and Fajitas Try Beef, Chicken, Pork, or Fish and Red Gold<sup>®</sup> Salsa as the perfect vegetable topper.

Share STALINER TANL Your **RED GOLL** SALS Success!